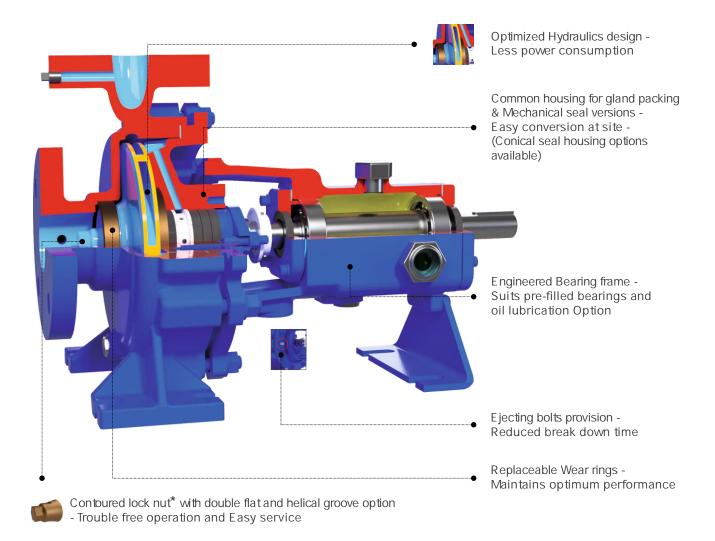

### FEATURES & BENEFITS

- 29 sizes as per EN 733 Standard & additional 14 sizes as per manufacturer standard with 3 bearing frame assembly ensure spare parts interchangeability, reducing inventory cost
- Close coupled & Vertical sump configuration also available

Note :

\*Patent pending

\*\* Note : \* Standard models upto 194°F , Contact manufacturer for high temperature