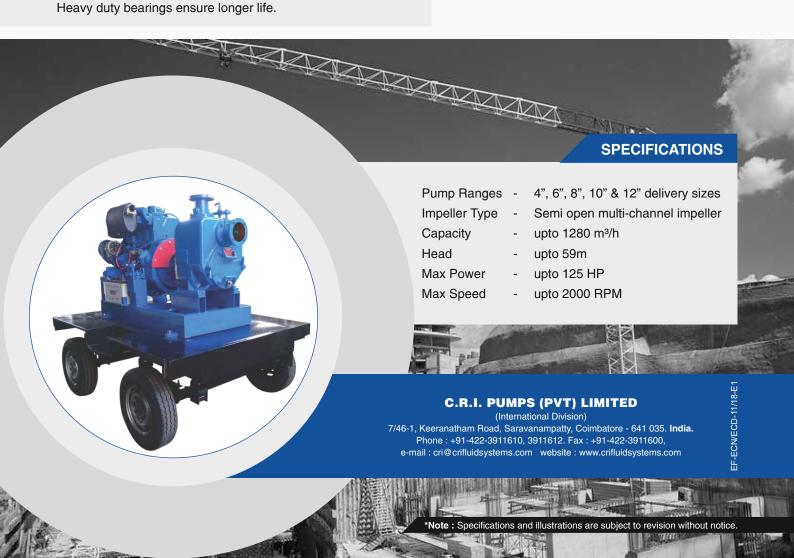

# **SPECIFICATIONS**

Pump Ranges - 4", 6", 8", 10" & 12".

Impeller Type - Enclosed and semi open impeller

Capacity - upto 1200 m<sup>3</sup>/h

Head - upto 40m

Max Power - upto125 HP

Max Speed - upto 1800 RPM