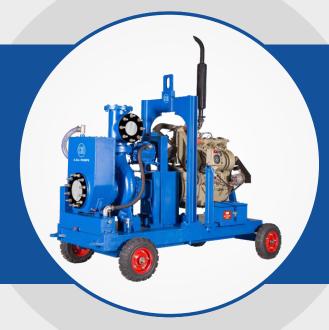

# WELL POINT & DEWATERING PUMP ECD Series

Dewatering Pumps are specially designed for well point dewatering applications. It can also be used for Mines, Constructions, Marine& Industrial applications to handle Muddy/Saline water containing solid particles up to 75mm. These pumps are coupled to Engine / Motor and mounted on a skid with trailer for easy mobility and are provided with Vacuum pump to facilitate auto self-priming. Both air cooled and water cooled Engines can be supplied as a complete unit.

Portable highway trailer with integral fuel cell / chassis. Rugged lifting bale for easy balanced hoisting as standard for all models

Solid handling capability up to 3" in diameter.

Canopy with lesser noise