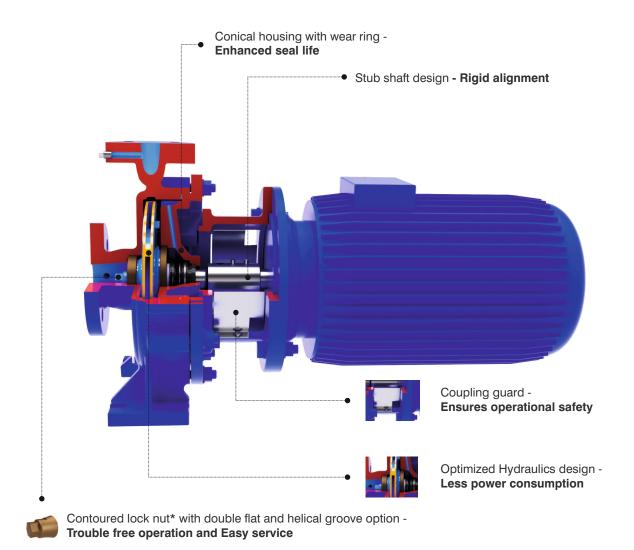

## **FEATURES & BENEFITS**

- Hydraulic parts are interchangeable with ECW series, reducing inventory cost
- Compact design occupies less space & facilitates easy installation