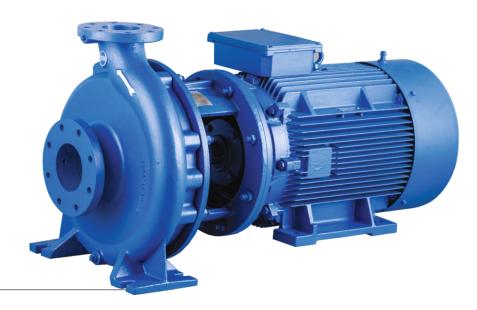

CCW Series - Reliable and high quality, Single stage, End suction, Centrifugal, Flange / Foot mounted, Close coupled pump designed as per manufacturer standard to pump clear liquids.

12+ wholly owned subsidiaries spread across all continents with assembly / packaging and technical support capabilities, to ensure timely delivery and service.