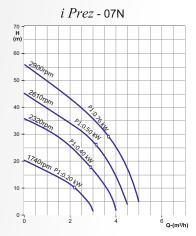

#### Performance Curves

#### **Technical Details**

Output Frequency : 20 to 50 Hz / 20 to 60 Hz

Pressure Setting Range : up to 9 Bar
Pressure Transmitter : 24V, 4-20mA
Ambient Temperature : up to 40°C
Liquid Temperature : up to 70°C
Head Range : up to 68m
Flow Range : up to 11m³/h