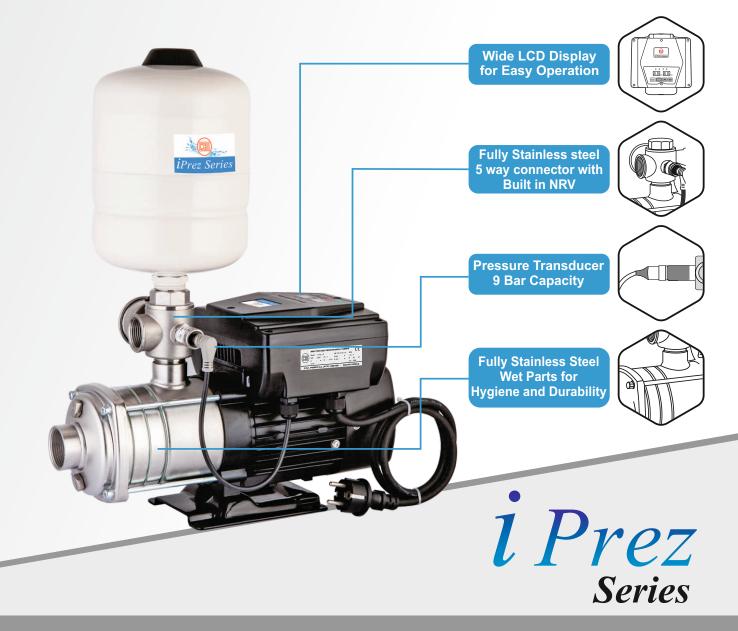

### Booster System (with VSD)

*i Prez Series* are basically domestic pressure boosting system with built-in Variable speed for constant pressure in pipe line. The pressure transducer in this system monitors pressure at any time. i Prez also protects the system from dry run, over loading, unbalanced voltages, short circuit etc. The system comprises of Horizontal Multistage Pump, VSD, 5 Way connector with built in NRV, pressure tank, Pressure gauge & pressure transducer.