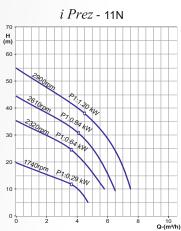

#### Performance Curves

#### **Technical Details**

Output Frequency : 20 to 50 Hz / 20 to 60 Hz

Pressure Setting Range : up to 9 Bar
Pressure Transmitter : 24V, 4-20mA
Ambient Temperature : up to 40°C
Liquid Temperature : up to 70°C
Head Range : up to 68m
Flow Range : up to 11m³/h