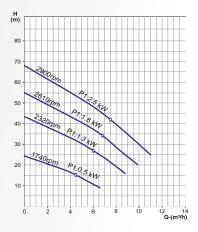

#### Performance Curves

#### i Prez - 22N

#### **Technical Details**

Output Frequency : 20 to 50 Hz / 20 to 60 Hz

Pressure Setting Range : up to 9 Bar
Pressure Transmitter : 24V, 4-20mA
Ambient Temperature : up to 40°C
Liquid Temperature : up to 70°C
Head Range : up to 68m
Flow Range : up to 11m³/h