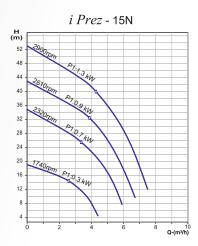

#### Performance Curves

#### **Technical Details**

Output Frequency : 20 to 50 Hz / 20 to 60 Hz

Pressure Setting Range : up to 9 Bar
Pressure Transmitter : 24V, 4-20mA
Ambient Temperature : up to 40°C
Liquid Temperature : up to 70°C
Head Range : up to 68m
Flow Range : up to 11m³/h