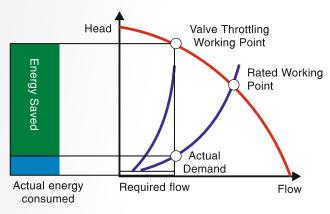

### Booster System (with VSD)

*i Prez Series* are basically domestic pressure boosting system with built-in Variable speed for constant pressure in pipe line. The pressure transducer in this system monitors pressure at any time. i Prez also protects the system from dry run, over loading, unbalanced voltages, short circuit etc. The system comprises of Horizontal Multistage Pump, VSD, 5 Way connector with built in NRV, pressure tank, Pressure gauge & pressure transducer.